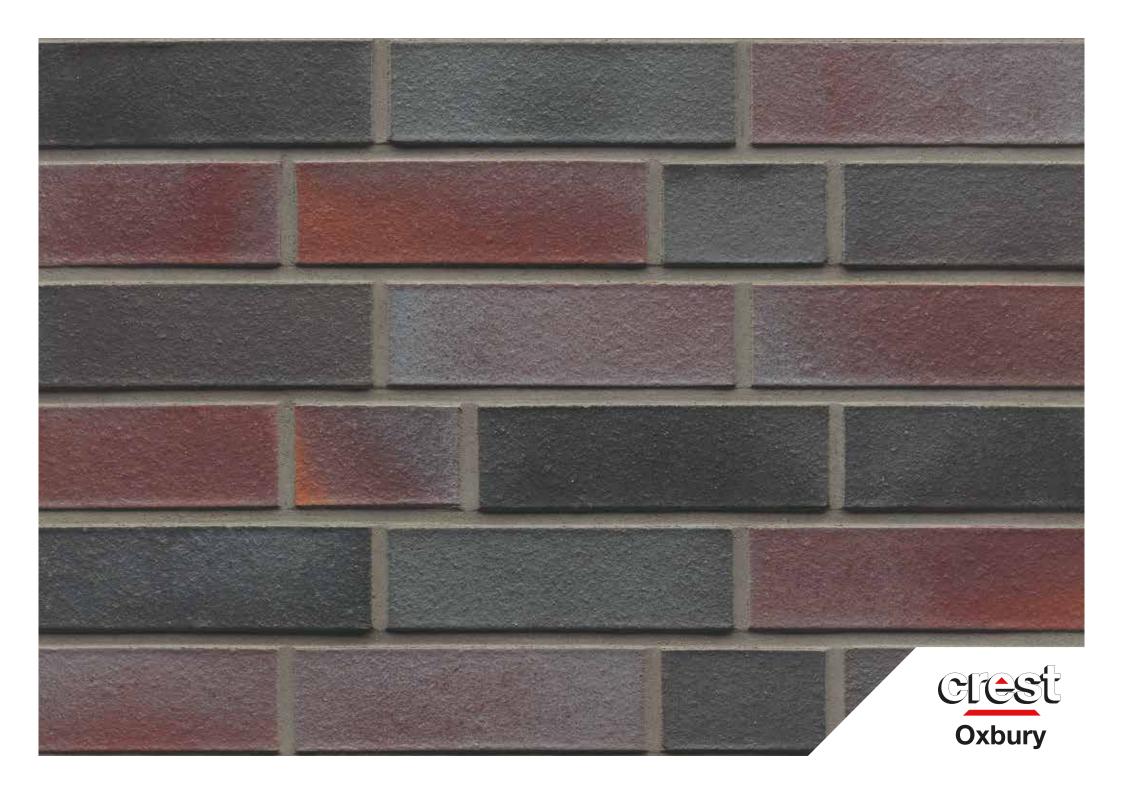

## Oxbury

**size (to order)** 65mm (215 x 102.5)

compressive strength ≥42 N/mm²

water absorption ≤5%

**durability** FL / F2

weight per pack 65mm: 1090kg

**pack size** 65mm: 496

active soluble salts content S2

The colours shown on this card can vary due to limitations of the printing process and variation if viewed on a screen or monitor. With this in mind we advise all customers to view a sample of the actual product before ordering. Crest Bricks are manufactured from natural raw materials and are subject to slight colour variations, which usually enhance their appearance, please consider that the appearance of brick products can differ in various lighting and weather conditions. Crest reserve the right to change designs without notice. All products are subject to availability and our standard conditions of sale which are available on request.