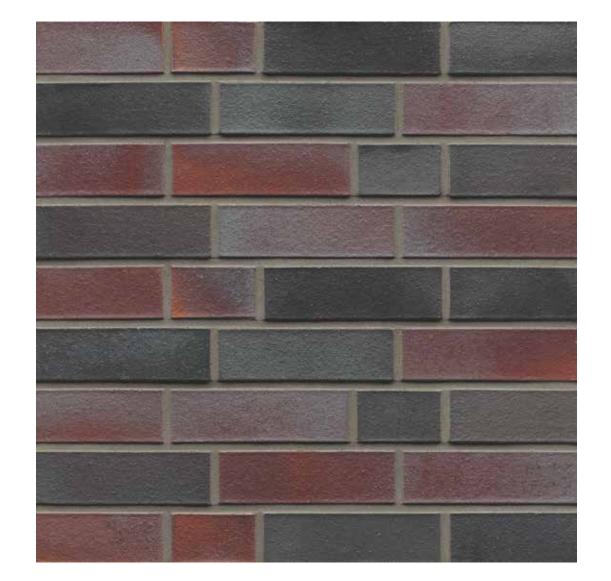

## Oxbury

**size (to order)** 65mm (215 x 102.5)

compressive strength ≥42 N/mm²

water absorption ≤5%

**durability** FL / F2

weight per pack 65mm: 1090kg

**pack size** 65mm: 496

active soluble salts content S2

The colours shown on this card can vary due to limitations of the printing process and variation if viewed on a screen or monitor. With this in mind we advise all customers to view a sample of the actual product before ordering. Crest Bricks are manufactured from natural raw materials and are subject to slight colour variations, which usually enhance their appearance, please consider that the appearance of brick products can differ in various lighting and weather conditions. Crest reserve the right to change designs without notice. All products are subject to availability and our standard conditions of sale which are available on request.